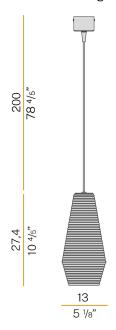

|
| PACKING DIMENSIONS (CM)  | 0,0 × 0,0 × 0,0                                                         |
|                          |                                                                         |











Suspension lighting fixture for interiors, with direct and indirect light emission. Rough aluminium structure.

Diffuser in blown glass with white, crystal, steel, amber, bronze, tobacco or green ribbing finish.

Turned pickled sheet metal closing disk in black or mat brass polyacrylic paint.  $2,\!2m$  (86,6") long suspension and power cable in PVC with black fabric covering. Power canopy with galvanized sheet metal ceiling bracket and pickled sheet metal  $\,$ covering in black or mat brass polyacrylic paint.

#### Technical drawing



# **PANZERI**

## Olivia

### Accessories / canopy

M800

Polycarbonate hook for suspension.