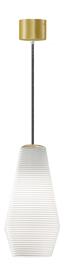

Suspension lighting fixture for interiors, with direct and indirect light emission. Rough aluminium structure.

Diffuser in blown glass with white, crystal, steel, amber, bronze, tobacco or green ribbing finish.

Turned pickled sheet metal closing disk in black or mat brass polyacrylic paint.  $2,\!2m$  (86,6") long suspension and power cable in PVC with black fabric covering. Power canopy with galvanized sheet metal ceiling bracket and pickled sheet metal  $\,$ covering in black or mat brass polyacrylic paint.