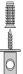

|
|                          |                                                                         |











Suspension lighting fixture for interiors, with direct and indirect light emission. Rough aluminium structure.

Diffuser in blown glass with white, crystal, steel, amber, bronze, tobacco or green ribbing finish.

Turned pickled sheet metal closing disk in black or mat brass polyacrylic paint.  $2,\!2m$  (86,6") long suspension and power cable in PVC with black fabric covering. Power canopy with galvanized sheet metal ceiling bracket and pickled sheet metal  $\,$ covering in black or mat brass polyacrylic paint.

#### Technical drawing



# **PANZERI**

## Olivia

### Accessories / canopy

M800

Polycarbonate hook for suspension.